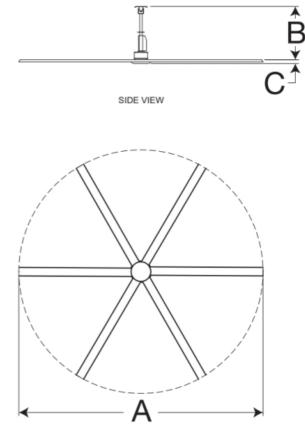

### Certifications

AMCA Circulating Fan Performance UL/cUL 507

BOTTOM VIEW

| А      | В     | С    |
|--------|-------|------|
| 288 in | 42 in | 3 in |