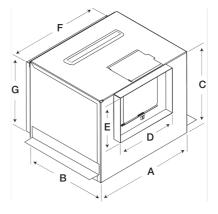

## Inline Cabinet Fan, Product # CSP-A290-QD, 77-318 CFM

Model CSP inline fans are high performance fans designed for exhaust, supply or return air applications where low sound level are required. Units feature an insulated, galvanized steel housing with a forward-curved wheel.

- 12.875 x 10 inch inlet width x height
- 8 x 8 inch outlet width x height
- Speed controllable, with up to 30% turndown