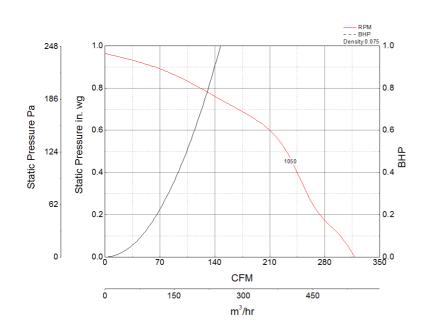

## **Performance Characteristics**

- Greenheck Fan Corporation certifies that the CSP models shown herein are licensed to bear the AMCA seal.
- The ratings shown are based on tests and procedures performed in accordance with AMCA Publication 211 and comply with the requirements of the AMCA Certified Ratings Program.
- The CSP models are not AMCA certified with 50 hertz motors.