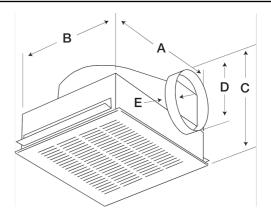

- Compact size for height restricted areas
- Round standard outlet for quick, easy connections
- Integral damper prevents unwanted backdrafts
- Speed controllable
- Designer grille included