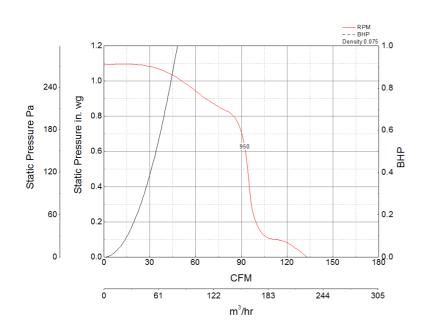

## **Performance Characteristics**

- Greenheck Fan Corporation certifies that the SP models shown herein are licensed to bear the AMCA seal.
- The ratings shown are based on tests and procedures performed in accordance with AMCA Publication 211 and AMCA Publication 311 and comply with the requirements of the AMCA Certified Ratings Program.
- The SP models are not AMCA certified with 50 hertz motors.