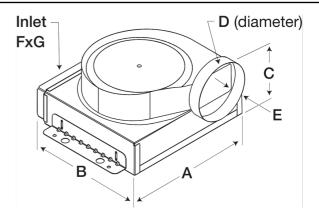

- 13.5 x 3.25 inch inlet width x height
- 6 inch outlet diameter
- Speed controllable, with up to 30% turndown