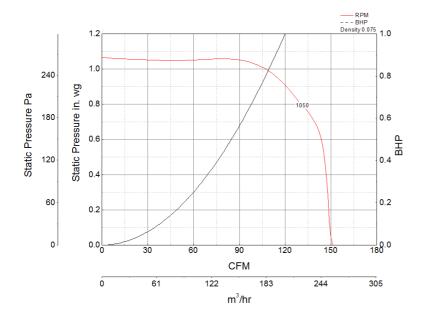

## Inline Cabinet Fan, Product # CSP-B150-QD, 100-151 CFM

Model CSP-B, low profile, high performance inline fans are designed for residential, commercial and institutional applications. Units feature forwardcurved wheels for low sound levels and high efficiency. Factory assembled for horizontal discharge.

## **Performance Characteristics**

- Greenheck Fan Corporation certifies that the CSP models shown herein are licensed to bear the AMCA seal.
- The ratings shown are based on tests and procedures performed in accordance with AMCA Publication 211 and comply with the requirements of the AMCA Certified Ratings Program.
- The CSP models are not AMCA certified with 50 hertz motors.